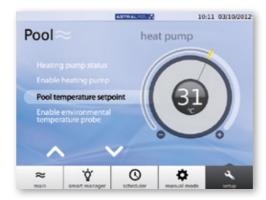

## Heating (optional)

AstralPool Mac® has a "by-pass" that allows a heat pump to be installed and prevents the water treated by salt electrolysis to pass through the heat pump. It is equipped with Modbus communications that allow you to control the heat pump from the AstralPool Mac® screen.

## AstralPool MAC® climate control

The APM climate control kit\* can:

- Regulate the temperature of your swimming pool from AstralPool MAC®.
- Run the heating system in Comfort or Eco mode, even if it doesn't have this setting.

It is compatible with:

• Any kind of heating system (heat pump, gas boiler, heat exchanger, etc.).