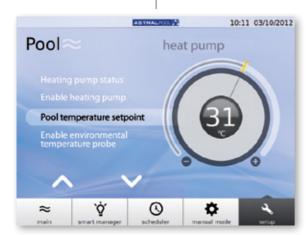

## Heating (optional)

AstralPool Mac® has a "by-pass" that allows a heat pump to be installed and prevents the water treated by salt electrolysis to pass through the heat pump. It is equipped with Modbus communications that allow you to control the heat pump from the AstralPool Mac® screen.

## AstralPool MAC® climate control

The APM climate control kit\* can:

- Regulate the temperature of your swimming pool from AstralPool MAC®.
- Run the heating system in Comfort or Eco mode, even if it doesn't have this setting.

It is compatible with:

• Any kind of heating system (heat pump, gas boiler, heat exchanger, etc.).