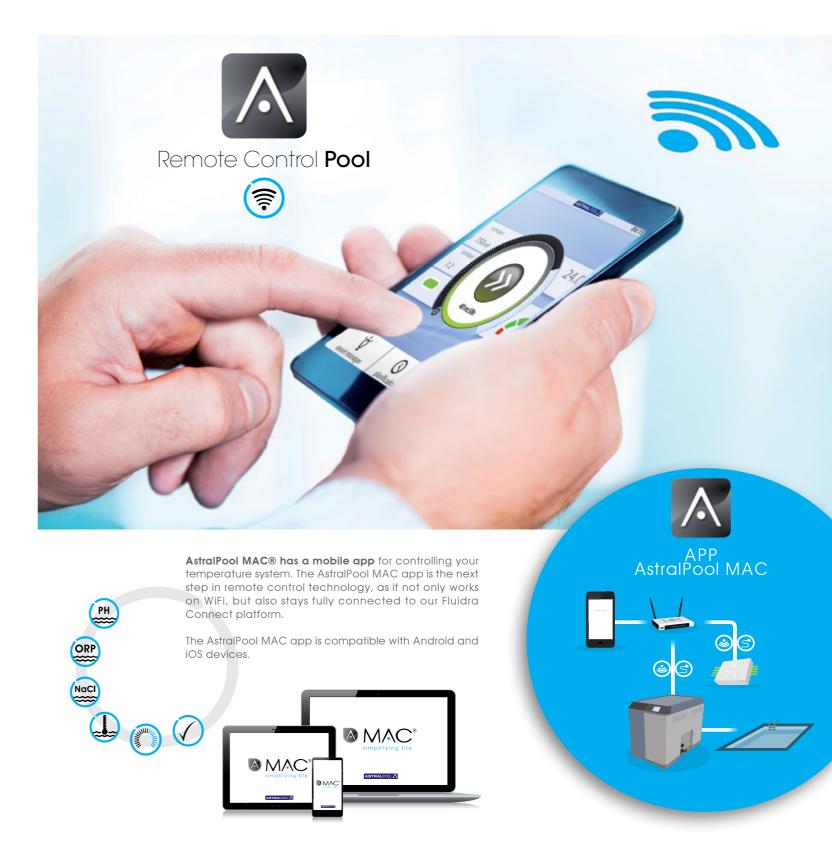

# AstralPool MAC® app

total control from your mobile device

<sup>\*</sup> Not included as standard in AstralPool MAC®

<sup>\*</sup> Check the availability of the Fluidra Connect platform in your country. For further information, visit www.fluidraconnect.com