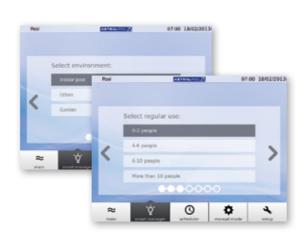

# A revolution for your pool

Energy efficiency adapted to your pool.

AstralPool Mac® adjusts to your pool. Simply entering your pool's specific parameters (volume of water in m³, number of swimmers, environment, ideal filtering time, etc.), Astralpool Mac® adapts to them, achieving the maximum performance level for energy and water savings.

## **Smart Manager**

Exclusive and innovative intelligent software that chooses the specifications and parameters of your pool and AstralPool Mac® automatically adjusts all of the parameters in order to manage the physical and chemical treatment of your pool.