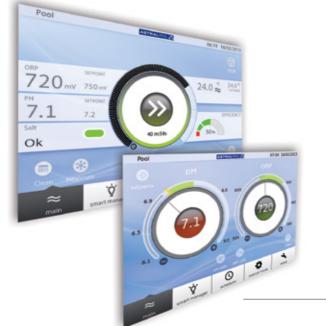

# **Total Control**

5" high resolution touch screen.

## **Smart Manager**

Exclusive and innovative intelligent software that chooses the specifications and parameters of your pool and AstralPool Mac® automatically adjusts all of the parameters in order to manage the physical and chemical treatment of your pool.

## Dosing

Enjoy crystal clear water with just the right amount of chlorine thanks to the saline electrolysis with ORP control and automatic pH adjustment. AstralPool Mac® helps you reduce the amount of chemicals needed by more than 90%.