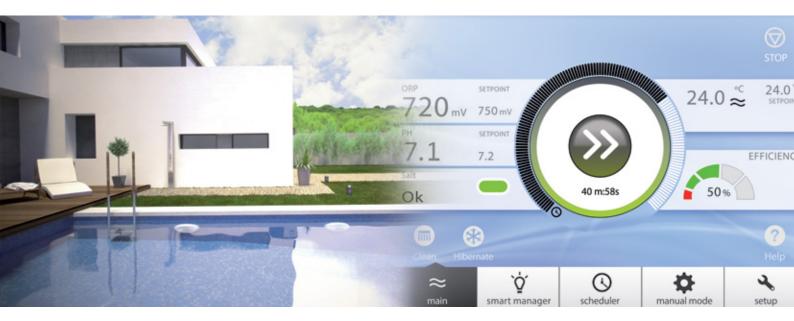

# Total Control

maximum control for maximum performance.

Total Pool Control

# **Total Control**

5" high resolution touch screen.

## **Smart Manager**

Exclusive and innovative intelligent software that chooses the specifications and parameters of your pool and AstralPool Mac® automatically adjusts all of the parameters in order to manage the physical and chemical treatment of your pool.

#### **Filtration**

Manual or automatic control of the entire filtering process. Capable of backwashing the filter when it needs it and knowing when it needs to work intensively in order to keep the water in perfect condition (automatic water recovery mode). In manual mode, the habitual functions of a conventional system can be performed in those cases where this is necessary. The AstralPool Mac® filtering system works at different speeds for water and power savings of 50%.

## Dosing

Enjoy crystal clear water with just the right amount of chlorine thanks to the saline electrolysis with ORP control and automatic pH adjustment. AstralPool Mac® helps you reduce the amount of chemicals needed by more than 90%.

## Heating (optional)

AstralPool Mac® has a "by-pass" that allows a heat pump to be installed and prevents the water treated by salt electrolysis to pass through the heat pump. It is equipped with Modbus communications that allow you to control the heat pump from the AstralPool Mac® screen.