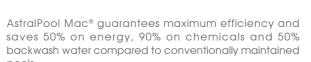

#### **Filtration**

Manual or automatic control of the entire filtering process. Capable of backwashing the filter when it needs it and knowing when it needs to work intensively in order to keep the water in perfect condition (automatic water recovery mode). In manual mode, the habitual functions of a conventional system can be performed in those cases where this is necessary. The AstralPool Mac® filtering system works at different speeds for water and power savings of 50%.

## Dosing

Enjoy crystal clear water with just the right amount of chlorine thanks to the saline electrolysis with ORP control and automatic pH adjustment. AstralPool Mac® helps you reduce the amount of chemicals needed by more than 90%.