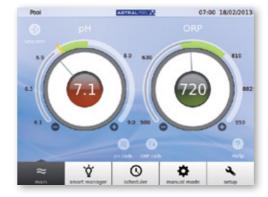

# **Total Control**

5" high resolution touch screen.

## Dosing

Enjoy crystal clear water with just the right amount of chlorine thanks to the saline electrolysis with ORP control and automatic pH adjustment. AstralPool Mac® helps you reduce the amount of chemicals needed by more than 90%.