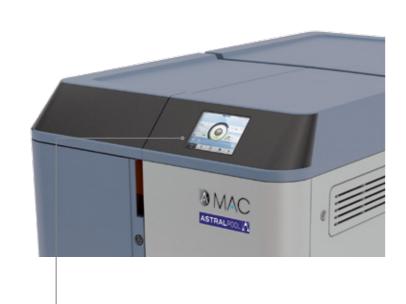

# **Total Control**

5" high resolution touch screen.

## Advanced Integration

Compact and modular. AstralPool Mac® is designed for physical and chemical pool treatments.

PCT patent pending