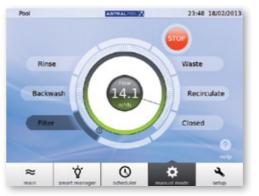

#### **Filtration**

Manual or automatic control of the entire filtering process. Capable of backwashing the filter when it needs it and knowing when it needs to work intensively in order to keep the water in perfect condition (automatic water recovery mode). In manual mode, the habitual functions of a conventional system can be performed in those cases where this is necessary. The AstralPool Mac® filtering system works at different speeds for water and power savings of 50%.