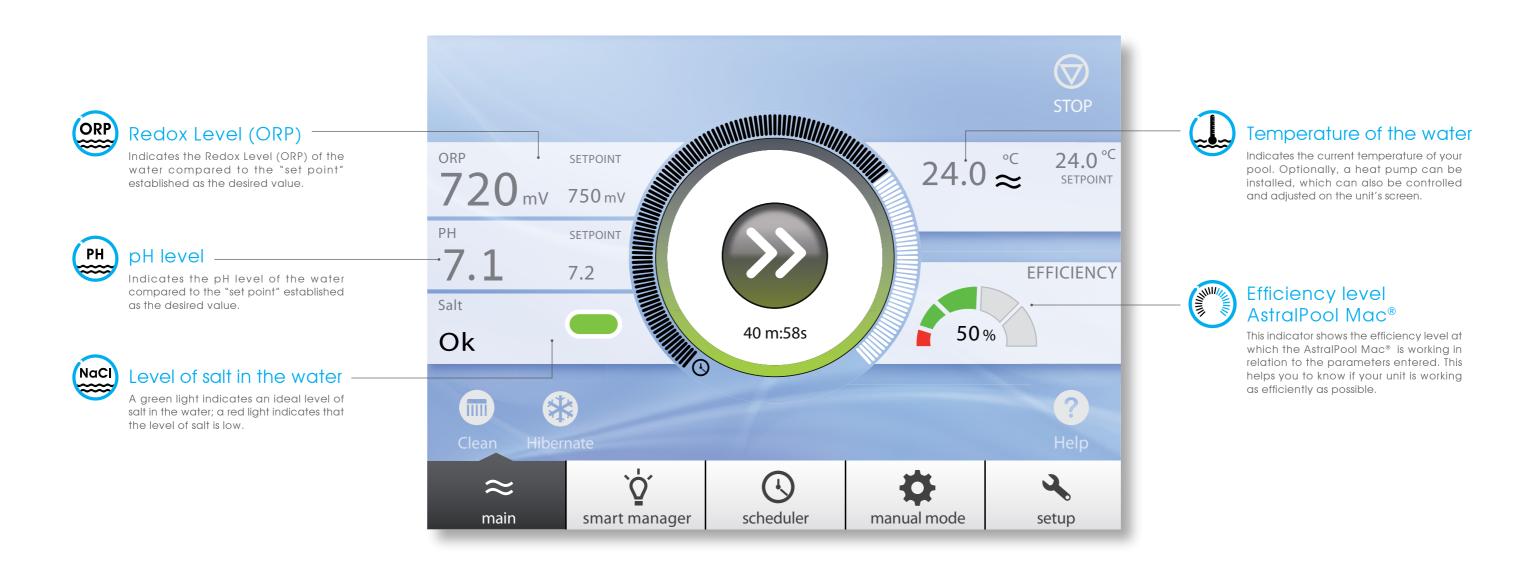

## Total Control

Easy to use. Controls all of the pool's parameters (efficiency level, filtration, dosing, temperature) in the most efficient possible way.

# Total Control

maximum control for maximum performance.

Total Pool Control

# **Total Control**

5" high resolution touch screen.

## **Smart Manager**

Exclusive and innovative intelligent software that chooses the specifications and parameters of your pool and AstralPool Mac® automatically adjusts all of the parameters in order to manage the physical and chemical treatment of your pool.

#### **Filtration**

Manual or automatic control of the entire filtering process. Capable of backwashing the filter when it needs it and knowing when it needs to work intensively in order to keep the water in perfect condition (automatic water recovery mode). In manual mode, the habitual functions of a conventional system can be performed in those cases where this is necessary. The AstralPool Mac® filtering system works at different speeds for water and power savings of 50%.

## Dosing

Enjoy crystal clear water with just the right amount of chlorine thanks to the saline electrolysis with ORP control and automatic pH adjustment. AstralPool Mac® helps you reduce the amount of chemicals needed by more than 90%.

## Heating (optional)

AstralPool Mac® has a "by-pass" that allows a heat pump to be installed and prevents the water treated by salt electrolysis to pass through the heat pump. It is equipped with Modbus communications that allow you to control the heat pump from the AstralPool Mac® screen.