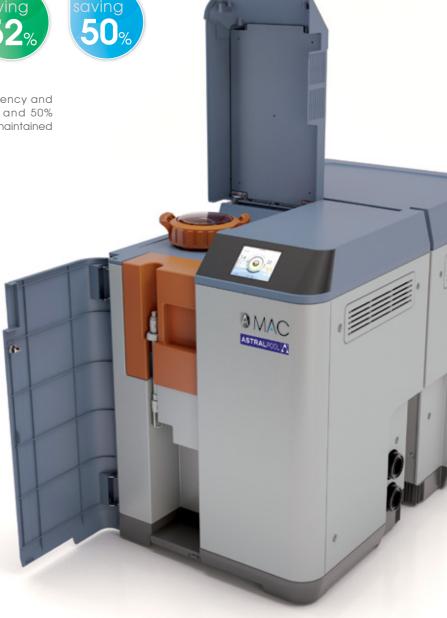

## Advanced Integration

Compact and modular. AstralPool Mac® is designed for physical and chemical pool treatments.

PCT patent pending

#### **Filtration**

Manual or automatic control of the entire filtering process. Capable of backwashing the filter when it needs it and knowing when it needs to work intensively in order to keep the water in perfect condition (automatic water recovery mode). In manual mode, the habitual functions of a conventional system can be performed in those cases where this is necessary. The AstralPool Mac® filtering system works at different speeds for water and power savings of 50%.

## Dosing

Enjoy crystal clear water with just the right amount of chlorine thanks to the saline electrolysis with ORP control and automatic pH adjustment. AstralPool Mac® helps you reduce the amount of chemicals needed by more than 90%.